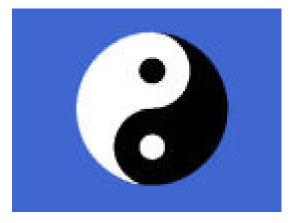

### THE YIN YANG SYMBOL

This Yin Yang drawing symbolises the process whereby we too can do the same. It shows how to keep free of negative influences and energies by transmuting them (The secret of the Philosophers Stone is given in Energy Enhancement Initiation Three) within our energy systems.

The Circular Yin Yang Symbol of Chinese Alchemical Taoism makes sense once you understand that the black dot represents the alchemical lead of the dirty Base chakra and the white dot represents the pure crown chakra. The circle represents the powerful Central and Governing Meridians of Acupuncture which was SEEN PSYCHICALLY by Taoist masters in their meditations. These Meridians, energy flows, circulate down the front of the body and up the spine through all the major Chakras.